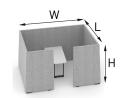

# TECHNICAL INFORMATION

118 W 44 H 121

1810 W 2500 H 1420

800 200

400 122

W 300

#### **Acoustic walls**

# Frame

- Made of 18 mm medium density fibreboard and 18 mm chipboard;
- Coated with specially shaped foam VB2540 (density: 25 kg/m³) from outside and acoustic foam from the inside.

# Legs

Made of MDF painted in black colour, H=39 mm.