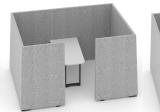

#### Desk and linking central wall

#### Desktop

- 1200x650 mm, made of 25 mm LMDP (height of the desk 663 mm);
- Power socket with 4 wire management Wire management holes is mounted into the desktop (only for AGS183);
- Metal box for wire management is fixed under the desktop: 185x150 mm, H=100 mm if there is a power socket.

#### Leg

- Made of metal tube: 70x20x2 mm;
- Black painted leg glides are made of MDF, H=16 mm.

#### Frame

- Made of MDF (18 mm) and MFC (melamine; 18 mm);
- Fittings are placed on the side to attach other walls.

#### Foam

Frame is coated with specially shaped foam from outside and acoustic foam from the inside.

#### Legs

Black painted MDF legs, H=39.

### Monitor holder

- Three height adjustable positions;
- VESA standards 75x75, 100x100 mm;
- Recommended weight up to 10 kg.

Space with zippers for wire management.