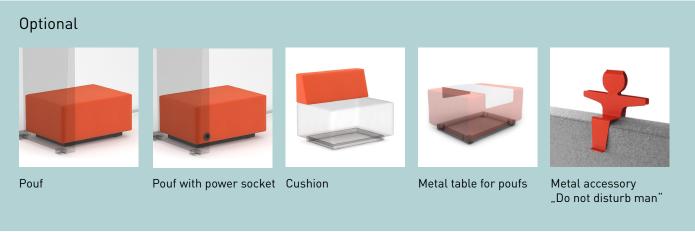

#### **Poufs**

### Cushion

- Made of foam (HR3538), upholstered with fabric:
- Zipper sewn into the lower part.

#### Power socket

- Power sockets by "Bachmann" (EU, UK, FR);
- 1 socket for 230 V;
- Cable length 1,5 meters;