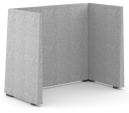

#### **Acoustic walls**

# Frame

- Made of 18 mm medium density fibreboard and 18 mm chipboard;
- Coated with specially shaped foam VB2540 (density: 25 kg/m³) from outside and acoustic foam from the inside.

# Legs

Made of MDF painted in black colour, H=39 mm.