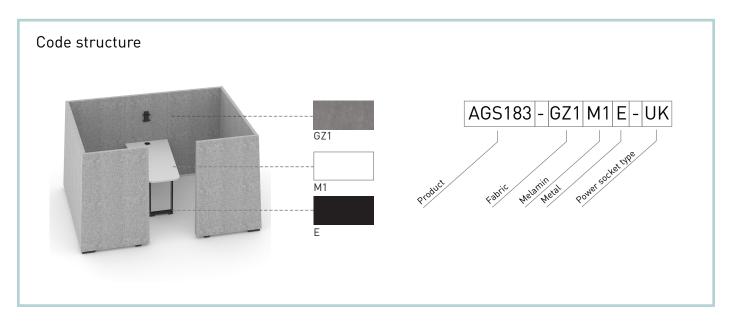

if there is a power socket.

#### Leg

- Made of metal tube: 70x20x2 mm;
- Black painted leg glides are made of MDF, H=16 mm.

#### Frame

- Made of MDF (18 mm) and MFC (melamine; 18 mm);
- Fittings are placed on the side to attach other walls.

#### Foam

Frame is coated with specially shaped foam from outside and acoustic foam from the inside.

#### Legs

Black painted MDF legs, H=39.

### Monitor holder

- Three height adjustable positions;
- VESA standards 75x75, 100x100 mm;
- Recommended weight up to 10 kg.

Space with zippers for wire management.

# **MATERIALS**

Fabric:

**VELITO PRESTO** 

Melamine:

M1

Metal:



# **FEATURES**

- Design by Christina Strand and Niels Hvass | Denmark
- Walls filled with sound absorbing material

# **GUARANTEE**

• 5 year

# **ORDERING EXAMPLE**