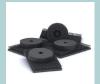

#### Adhesive fittings (APU048)

- Fixed on: metal (steel, stainless steel, aluminium), plexiglas or glass, plastic (acrylic, phenol, nylon, polyester, PVC, polycarbonate, ABS), painted surface;
- Unsuitable for connected compositions;
- Can support a load of 4 kg (1 kg per 1 piece).

# Set of drilled and adhesive fittings (APU047)

- Fixed on: all surfaces that can be drilled;
- Recommended load up to 20 kg.