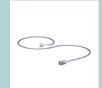

# Suspensions for horizontal ceiling panels

Can support a load of 5 kg per 1 piece.