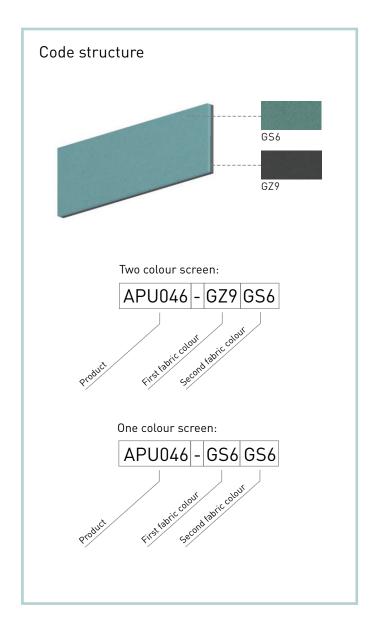

mm);
- Double-sided (vertical) panels suspension set (50-3000 mm);
- Double-sided (vertical) panels suspension set for interconnect (50-1200 mm).

#### **MATERIALS**

Fabric: VELITO PRESTO, BLAZER LITE

#### **FEATURES**

- The possibility to choose from various types of sizes, heights and orientation (horizontal, vertical)
- Different fabric colours in panel combinations
- 2 colour fabric combinations in vertical panels
- Certificated sound absorber class C
- Light weight construction

#### **QUALITY STANDARD**

- LST EN ISO 354:2004
- LST EN ISO 11654:1998

#### **GUARANTEE**

• 5 year

#### PRACTICAL SOUND ABSORPTION

Rating of sound absorption, calculated in accordance with LST EN ISO 11654:1998



Weighted sound absorption coefficient:  $a_w = 0.65$  (MH)

#### **ORDERING EXAMPLE**



### ! Please notice when ordering:



# Suspensions for horizontal ceiling panels

Can support a load of 5 kg per 1 piece.



#### Adhesive fittings (APU048)

- Fixed on: metal (steel, stainless steel, aluminium), plexiglas or glass, plastic (acrylic, phenol, nylon, polyester, PVC, polycarbonate, ABS), painted surface;
- Unsuitable for connected compositions;
- Can support a load of 4 kg (1 kg per 1 piece).



# Set of drilled and adhesive fittings (APU047)

- Fixed on: all surfaces that can be drilled;
- Recommended load up to 20 kg.



# Panel connection components (APU049)

- Used together with APU047;
- Panels connection components for the same length sides panels (2 pcs.);
- Recommended composition weight up to 20 kg or 4 panels.

### WALL PANELS CONNECTION EXAMPLE WITH FITTINGS