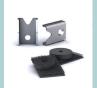

# Set of drilled and adhesive fittings (APU047)

- Fixed on: all surfaces that can be drilled;
- Recommended load up to 20 kg.

# Panel connection components (APU049)

- Used together with APU047;
- Panels connection components for the same length sides panels (2 pcs.);
- Recommended composition weight up to 20 kg or 4 panels.