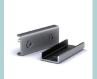

# Panel connection components (APU049)

- Used together with APU047;
- Panels connection components for the same length sides panels (2 pcs.);
- Recommended composition weight up to 20 kg or 4 panels.

### WALL PANELS CONNECTION EXAMPLE WITH FITTINGS

APU040(4) + APU047(1) + APU049(4)

Connection components 2 pcs. [APU049]

Set of 2 pcs. drilled and 2 pcs. adhesive fittings (APU047)