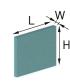

#### One-sided ceiling panels

#### One-sided wall panels

#### One-sided ceiling panels and one-sided wall panels

- Frames made of 30 mm plywood;
- Covered with 3 mm foam HR5050;
- 20 mm acoustic foam;
- Upholstered with fabric;
- Spunbond.