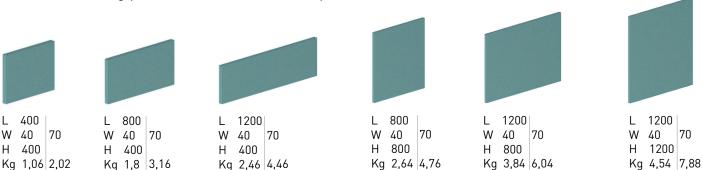

#### Double-sided ceiling panels

## Double-sided ceiling panels

- Frames made of 18 mm plywood;
- 20 mm acoustic foam;
- 10 mm foam HR3030;
- Covered with 3 mm foam HR5050;
- Upholstered with fabric.