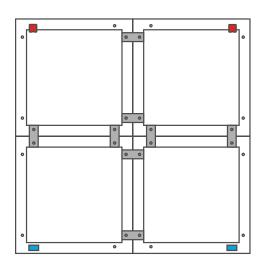

### WALL PANELS CONNECTION EXAMPLE WITH FITTINGS

APU040(4) + APU047(1) + APU049(4)

Connection components 2 pcs. [APU049]

Set of 2 pcs. drilled and 2 pcs. adhesive fittings (APU047)