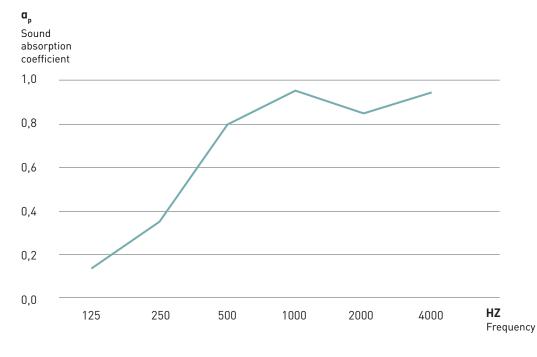

#### PRACTICAL SOUND ABSORPTION

Rating of sound absorption, calculated in accordance with LST EN ISO 11654:1998

Weighted sound absorption coefficient:  $a_w = 0.65$  (MH)